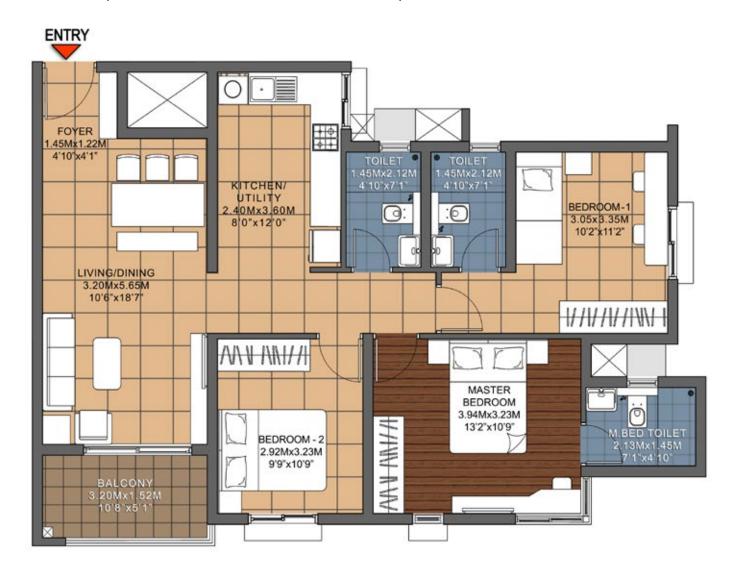

# 3 BHK (3 BEDROOM + 3 TOILET)

#### **SUPER BUILT-UP AREA**

1338.16 SQ.FT / 124.32 SQ.M

### **UNIT CARPET AREA**

888.23 SQ.FT / 82.52 SQ.M

### **BALCONY CARPET AREA**

52.52 SQ.FT / 4.88 SQ.M