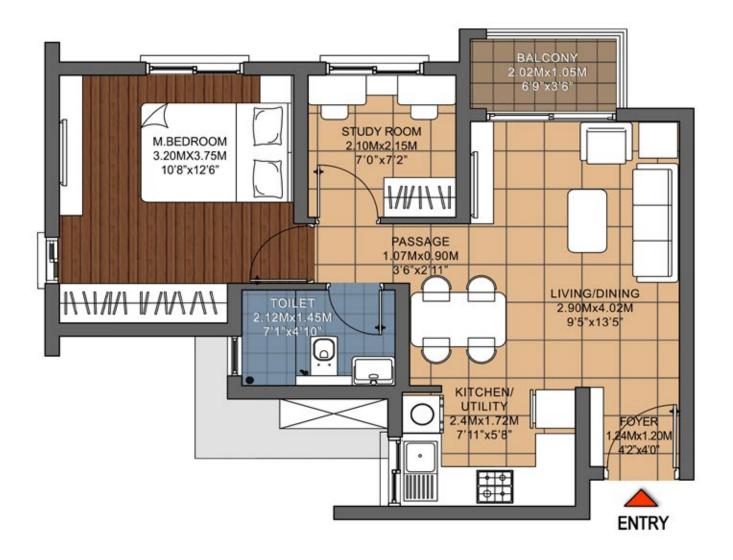

# 1.5 BHK (1 BEDROOM + 1 STUDY + 1 TOILET)

#### **SUPER BUILT-UP AREA**

771.66 SQ.FT / 71.69 SQ.M

#### **UNIT CARPET AREA**

457.46 SQ.FT / 42.50 SQ.M

#### **BALCONY CARPET AREA**

22.81 SQ.FT / 2.12 SQ.M