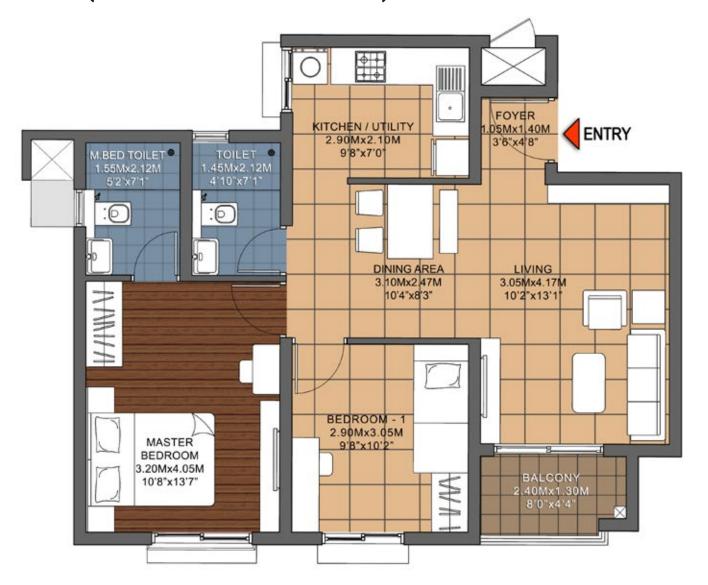

# 1.5 BHK (1 BEDROOM + 1 STUDY + 1 TOILET)

#### **SUPER BUILT-UP AREA**

771.66 SQ.FT / 71.69 SQ.M

#### **UNIT CARPET AREA**

457.46 SQ.FT / 42.50 SQ.M

#### **BALCONY CARPET AREA**

22.81 SQ.FT / 2.12 SQ.M