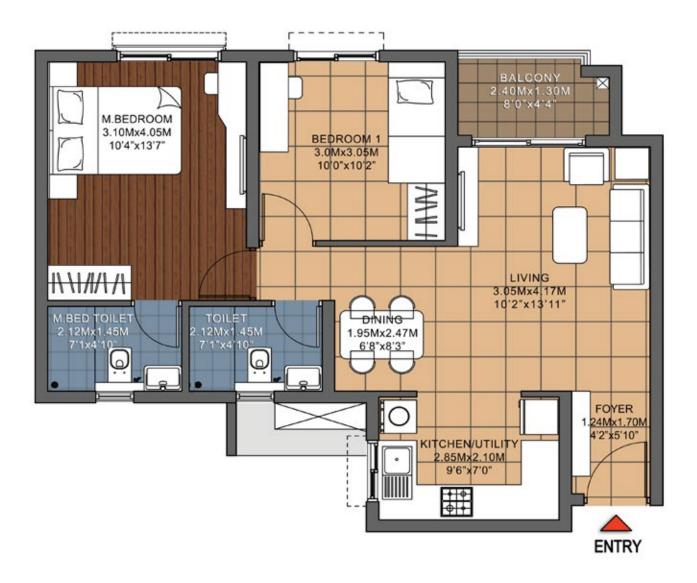

# 2 BHK (2 BEDROOM + 2 TOILET)

#### SUPER BUILT-UP AREA

948.00 SQ.FT / 88.04 SQ.M

#### **UNIT CARPET AREA**

629.25 SQ.FT / 58.46 SQ.M

#### **BALCONY CARPET AREA**

31.10 SQ.FT / 2.89 SQ.M