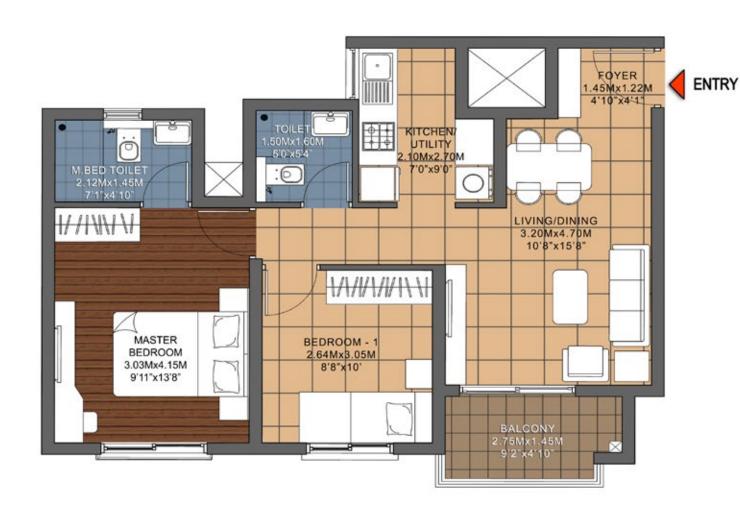

# 2 BHK (2 BEDROOM + 2 TOILET)

#### SUPER BUILT-UP AREA

878 SQ.FT / 81.59 SQ.M

#### **UNIT CARPET AREA**

552.83 SQ.FT / 51.36 SQ.M

#### **BALCONY CARPET AREA**

40.58 SQ.FT / 3.77 SQ.M