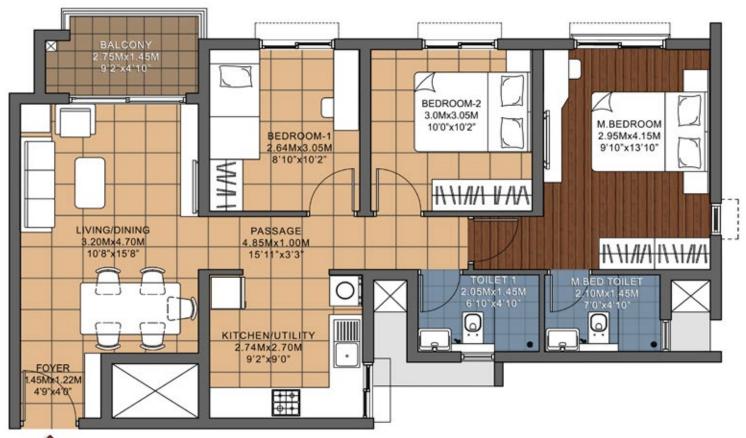

# 2 BHK (2 BEDROOM + 2 TOILET)

#### SUPER BUILT-UP AREA

948.00 SQ.FT / 88.04 SQ.M

#### **UNIT CARPET AREA**

629.25 SQ.FT / 58.46 SQ.M

#### **BALCONY CARPET AREA**

31.10 SQ.FT / 2.89 SQ.M