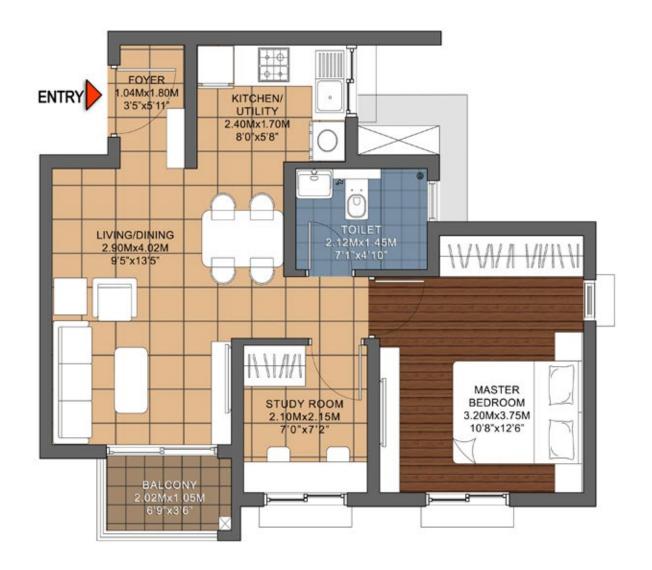

# 1.5 BHK (1 BEDROOM + 1 STUDY + 1 TOILET)

#### **SUPER BUILT-UP AREA**

771.66 SQ.FT / 71.69 SQ.M

#### **UNIT CARPET AREA**

457.46 SQ.FT / 42.50 SQ.M

#### **BALCONY CARPET AREA**

22.81 SQ.FT / 2.12 SQ.M