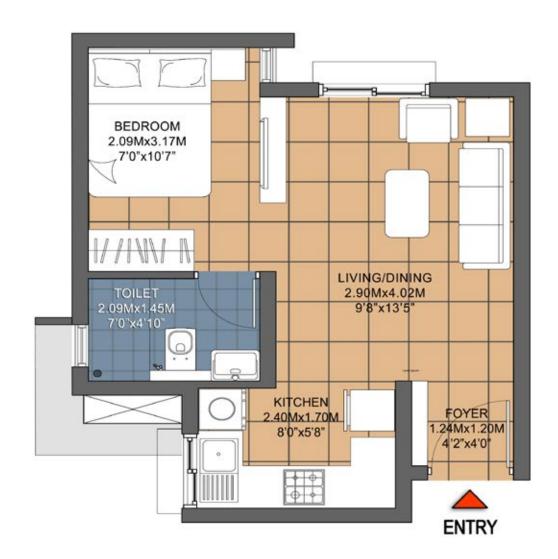

# 1 BHK (1 BEDROOM + 1 TOILET)

### **SUPER BUILT-UP AREA**

595.24 SQ.FT / 55.30 SQ.M

### **UNIT CARPET AREA**

333.68 SQ.FT / 31.00 SQ.M

#### **BALCONY CARPET AREA**

21.42 SQ.FT / 1.99 SQ.M