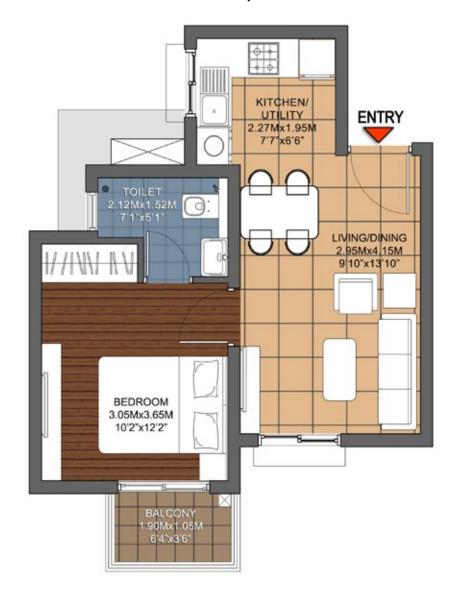

# 1 BHK (1 BEDROOM + 1 TOILET)

### **SUPER BUILT-UP AREA**

624 SQ.FT / 57.96 SQ.M

#### **UNIT CARPET AREA**

362.85 SQ.FT / 33.71 SQ.M

#### **BALCONY CARPET AREA**

21.42 SQ.FT / 1.99 SQ.M