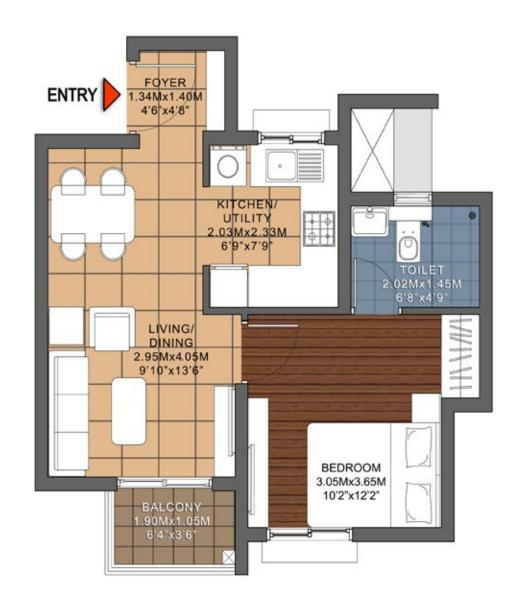

# 1 BHK (1 BEDROOM + 1 TOILET)

### **SUPER BUILT-UP AREA**

624 SQ.FT / 57.96 SQ.M

#### **UNIT CARPET AREA**

362.85 SQ.FT / 33.71 SQ.M

#### **BALCONY CARPET AREA**

21.42 SQ.FT / 1.99 SQ.M