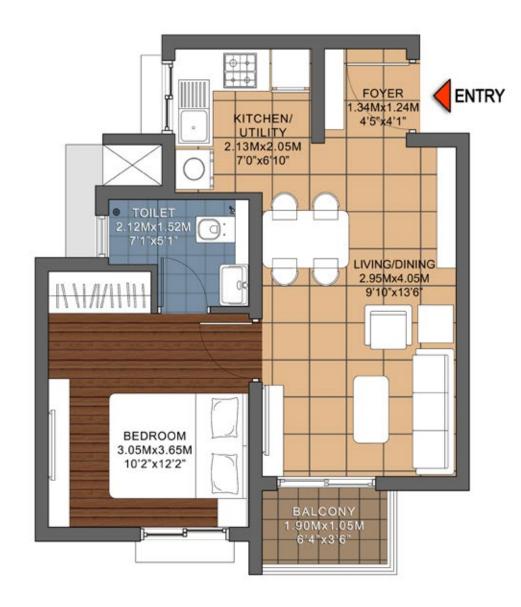

# 1 BHK (1 BEDROOM + 1 TOILET)

### **SUPER BUILT-UP AREA**

624 SQ.FT / 57.96 SQ.M

#### **UNIT CARPET AREA**

362.85 SQ.FT / 33.71 SQ.M

#### **BALCONY CARPET AREA**

21.42 SQ.FT / 1.99 SQ.M