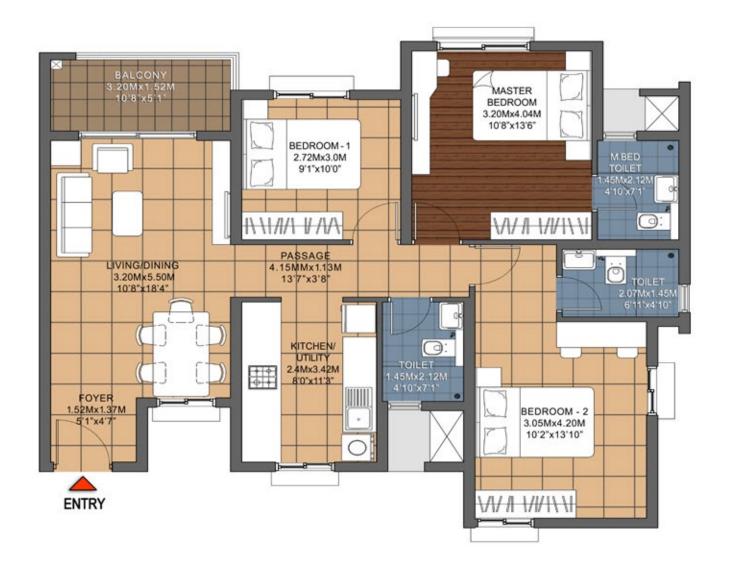

# 3 BHK (3 BEDROOM + 3 TOILET)

#### **SUPER BUILT-UP AREA**

1338.16 SQ.FT / 124.32 SQ.M

### **UNIT CARPET AREA**

888.23 SQ.FT / 82.52 SQ.M

### **BALCONY CARPET AREA**

52.52 SQ.FT / 4.88 SQ.M